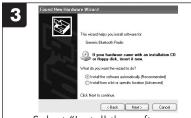

## **Quick Installation Guide**

Connect the adapter to an available USB port on your computer. Follow any instructions that appear.

click the Next button.

Select "Install the software automatically" and click Next.